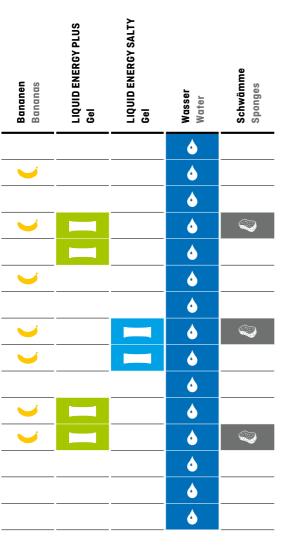

## WETTKAMPFVERPFLEGUNG PRODUCT RANGE

|    | Standort<br>Location           | km   | Competition<br>Orange | Long Energy<br>Fruitmix | Cola | <b>Bouillon</b><br>Soup | Energy Riegel<br>Energy Bar                                                                                                                                                                                                                                                                                                                                                                                                                                                                                                                                                                                                                                                                                                                                                                                                                                                                                                                                                                                                                                                                                                                                                                                                                                                                                                                                                                                                                                                                                                                                                                                                                                                                                                                                                                                                                                                                                                                                                                                                                                                                                                    |
|----|--------------------------------|------|-----------------------|-------------------------|------|-------------------------|--------------------------------------------------------------------------------------------------------------------------------------------------------------------------------------------------------------------------------------------------------------------------------------------------------------------------------------------------------------------------------------------------------------------------------------------------------------------------------------------------------------------------------------------------------------------------------------------------------------------------------------------------------------------------------------------------------------------------------------------------------------------------------------------------------------------------------------------------------------------------------------------------------------------------------------------------------------------------------------------------------------------------------------------------------------------------------------------------------------------------------------------------------------------------------------------------------------------------------------------------------------------------------------------------------------------------------------------------------------------------------------------------------------------------------------------------------------------------------------------------------------------------------------------------------------------------------------------------------------------------------------------------------------------------------------------------------------------------------------------------------------------------------------------------------------------------------------------------------------------------------------------------------------------------------------------------------------------------------------------------------------------------------------------------------------------------------------------------------------------------------|
| 1  | Interlaken, im Moos            | 5.5  | É                     | =                       |      |                         |                                                                                                                                                                                                                                                                                                                                                                                                                                                                                                                                                                                                                                                                                                                                                                                                                                                                                                                                                                                                                                                                                                                                                                                                                                                                                                                                                                                                                                                                                                                                                                                                                                                                                                                                                                                                                                                                                                                                                                                                                                                                                                                                |
| 2  | Wilderswil                     | 10.2 | =                     | =                       |      |                         | CENTRA DESCRIPTION OF THE PERSON OF THE PERS |
| 3  | Zweilütschinen, hinter der Egg | 15.7 | Ę                     | =                       |      |                         | Helica paradages 20                                                                                                                                                                                                                                                                                                                                                                                                                                                                                                                                                                                                                                                                                                                                                                                                                                                                                                                                                                                                                                                                                                                                                                                                                                                                                                                                                                                                                                                                                                                                                                                                                                                                                                                                                                                                                                                                                                                                                                                                                                                                                                            |
| 4  | Lauterbrunnen                  | 20.5 | É                     | =                       |      | É                       |                                                                                                                                                                                                                                                                                                                                                                                                                                                                                                                                                                                                                                                                                                                                                                                                                                                                                                                                                                                                                                                                                                                                                                                                                                                                                                                                                                                                                                                                                                                                                                                                                                                                                                                                                                                                                                                                                                                                                                                                                                                                                                                                |
| 5  | Trümmelbach                    | 23.1 | É                     | É                       |      |                         | Ositive distance area                                                                                                                                                                                                                                                                                                                                                                                                                                                                                                                                                                                                                                                                                                                                                                                                                                                                                                                                                                                                                                                                                                                                                                                                                                                                                                                                                                                                                                                                                                                                                                                                                                                                                                                                                                                                                                                                                                                                                                                                                                                                                                          |
| 6  | Lauterbrunnen, «Stocki»        | 25.8 | É                     | É                       |      | É                       | State Main,                                                                                                                                                                                                                                                                                                                                                                                                                                                                                                                                                                                                                                                                                                                                                                                                                                                                                                                                                                                                                                                                                                                                                                                                                                                                                                                                                                                                                                                                                                                                                                                                                                                                                                                                                                                                                                                                                                                                                                                                                                                                                                                    |
|    | Undre Fuhren                   | 28.0 |                       |                         |      |                         |                                                                                                                                                                                                                                                                                                                                                                                                                                                                                                                                                                                                                                                                                                                                                                                                                                                                                                                                                                                                                                                                                                                                                                                                                                                                                                                                                                                                                                                                                                                                                                                                                                                                                                                                                                                                                                                                                                                                                                                                                                                                                                                                |
| 7  | Wengen, Wengwald               | 29.4 | É                     | Ę                       |      | É                       | HATCH SATURAL TO                                                                                                                                                                                                                                                                                                                                                                                                                                                                                                                                                                                                                                                                                                                                                                                                                                                                                                                                                                                                                                                                                                                                                                                                                                                                                                                                                                                                                                                                                                                                                                                                                                                                                                                                                                                                                                                                                                                                                                                                                                                                                                               |
| 8  | Wengen, Café Oberland          | 32.9 | É                     | Ę                       | É    | É                       | Michel Saladay, 23                                                                                                                                                                                                                                                                                                                                                                                                                                                                                                                                                                                                                                                                                                                                                                                                                                                                                                                                                                                                                                                                                                                                                                                                                                                                                                                                                                                                                                                                                                                                                                                                                                                                                                                                                                                                                                                                                                                                                                                                                                                                                                             |
|    | Hannegg                        | 35.1 |                       |                         |      |                         |                                                                                                                                                                                                                                                                                                                                                                                                                                                                                                                                                                                                                                                                                                                                                                                                                                                                                                                                                                                                                                                                                                                                                                                                                                                                                                                                                                                                                                                                                                                                                                                                                                                                                                                                                                                                                                                                                                                                                                                                                                                                                                                                |
| 9  | Mettla                         | 36.3 | Í                     |                         | É    | É                       | HATCH SATURAL TO                                                                                                                                                                                                                                                                                                                                                                                                                                                                                                                                                                                                                                                                                                                                                                                                                                                                                                                                                                                                                                                                                                                                                                                                                                                                                                                                                                                                                                                                                                                                                                                                                                                                                                                                                                                                                                                                                                                                                                                                                                                                                                               |
| 10 | Wixi                           | 38.9 | É                     | =                       | Ę    |                         | Chaire General Print                                                                                                                                                                                                                                                                                                                                                                                                                                                                                                                                                                                                                                                                                                                                                                                                                                                                                                                                                                                                                                                                                                                                                                                                                                                                                                                                                                                                                                                                                                                                                                                                                                                                                                                                                                                                                                                                                                                                                                                                                                                                                                           |
|    | Haaregg                        | 40.3 |                       |                         | Ę    |                         |                                                                                                                                                                                                                                                                                                                                                                                                                                                                                                                                                                                                                                                                                                                                                                                                                                                                                                                                                                                                                                                                                                                                                                                                                                                                                                                                                                                                                                                                                                                                                                                                                                                                                                                                                                                                                                                                                                                                                                                                                                                                                                                                |
|    | Moräne                         | 41.0 |                       |                         | Ę    |                         |                                                                                                                                                                                                                                                                                                                                                                                                                                                                                                                                                                                                                                                                                                                                                                                                                                                                                                                                                                                                                                                                                                                                                                                                                                                                                                                                                                                                                                                                                                                                                                                                                                                                                                                                                                                                                                                                                                                                                                                                                                                                                                                                |
| 11 | «Schoggistei»                  | 41.4 |                       |                         | Ę    |                         |                                                                                                                                                                                                                                                                                                                                                                                                                                                                                                                                                                                                                                                                                                                                                                                                                                                                                                                                                                                                                                                                                                                                                                                                                                                                                                                                                                                                                                                                                                                                                                                                                                                                                                                                                                                                                                                                                                                                                                                                                                                                                                                                |
|    |                                |      |                       |                         |      |                         |                                                                                                                                                                                                                                                                                                                                                                                                                                                                                                                                                                                                                                                                                                                                                                                                                                                                                                                                                                                                                                                                                                                                                                                                                                                                                                                                                                                                                                                                                                                                                                                                                                                                                                                                                                                                                                                                                                                                                                                                                                                                                                                                |

Die Reihenfolge der Auslage an den Verpflegungsposten!/Product presentation in above order! Von den Helfenden wird keine Verpflegung direkt in die Hand der Teilnehmenden abgegeben./Self-service for the

unners.

Bitte Abfall nur bei den Verpflegungsposten entsorgen. Schütze die Natur, damit du sie auch weiterhin geniessen kannst.

Please dispose of waste only at the food stations / feeding areas.

#### LIQUID ENERGY PLUS Hochkonzentrierte Flüssig-

Energie mit Koffein. Energy gel enriched with caffeine.

#### LIQUID ENERGY SALTY

Flüssig-Energie mit einer Extraportion Salz. Energy gel with an extra portion of sodium.