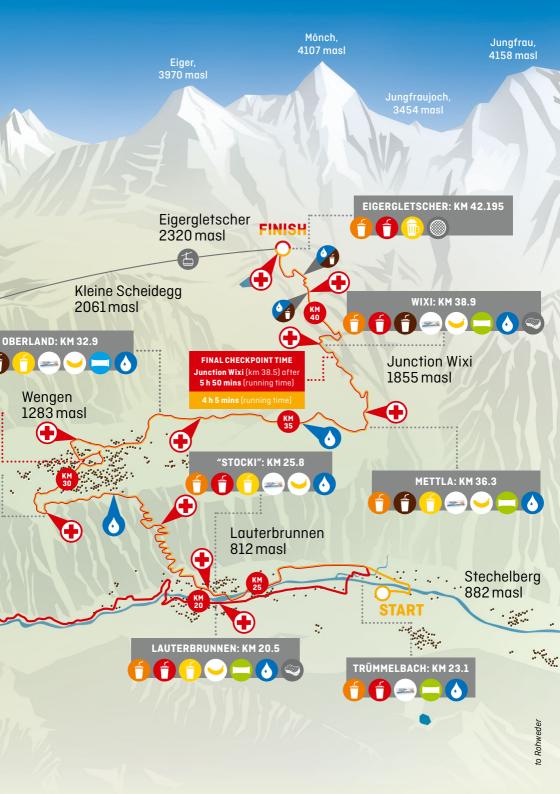

## WETTKAMPFVERPFLEGUNG PRODUCT RANGE

|    | Standort<br>Location           | km   | Competition<br>Orange | Long Energy<br>Fruitmix | Cola | <b>Bouillon</b><br>Soup | Energy Riegel<br>Energy Bar                                                                                                                                                                                                                                                                                                                                                                                                                                                                                                                                                                                                                                                                                                                                                                                                                                                                                                                                                                                                                                                                                                                                                                                                                                                                                                                                                                                                                                                                                                                                                                                                                                                                                                                                                                                                                                                                                                                                                                                                                                                                                                    |
|----|--------------------------------|------|-----------------------|-------------------------|------|-------------------------|--------------------------------------------------------------------------------------------------------------------------------------------------------------------------------------------------------------------------------------------------------------------------------------------------------------------------------------------------------------------------------------------------------------------------------------------------------------------------------------------------------------------------------------------------------------------------------------------------------------------------------------------------------------------------------------------------------------------------------------------------------------------------------------------------------------------------------------------------------------------------------------------------------------------------------------------------------------------------------------------------------------------------------------------------------------------------------------------------------------------------------------------------------------------------------------------------------------------------------------------------------------------------------------------------------------------------------------------------------------------------------------------------------------------------------------------------------------------------------------------------------------------------------------------------------------------------------------------------------------------------------------------------------------------------------------------------------------------------------------------------------------------------------------------------------------------------------------------------------------------------------------------------------------------------------------------------------------------------------------------------------------------------------------------------------------------------------------------------------------------------------|
| 1  | Interlaken, im Moos            | 5.5  | É                     | =                       |      |                         |                                                                                                                                                                                                                                                                                                                                                                                                                                                                                                                                                                                                                                                                                                                                                                                                                                                                                                                                                                                                                                                                                                                                                                                                                                                                                                                                                                                                                                                                                                                                                                                                                                                                                                                                                                                                                                                                                                                                                                                                                                                                                                                                |
| 2  | Wilderswil                     | 10.2 | =                     | =                       |      |                         | CENTRA DESCRIPTION OF THE PERSON OF THE PERS |
| 3  | Zweilütschinen, hinter der Egg | 15.7 | Ę                     | =                       |      |                         | Helica paradages 20                                                                                                                                                                                                                                                                                                                                                                                                                                                                                                                                                                                                                                                                                                                                                                                                                                                                                                                                                                                                                                                                                                                                                                                                                                                                                                                                                                                                                                                                                                                                                                                                                                                                                                                                                                                                                                                                                                                                                                                                                                                                                                            |
| 4  | Lauterbrunnen                  | 20.5 | É                     | =                       |      | É                       |                                                                                                                                                                                                                                                                                                                                                                                                                                                                                                                                                                                                                                                                                                                                                                                                                                                                                                                                                                                                                                                                                                                                                                                                                                                                                                                                                                                                                                                                                                                                                                                                                                                                                                                                                                                                                                                                                                                                                                                                                                                                                                                                |
| 5  | Trümmelbach                    | 23.1 | É                     | É                       |      |                         | Ositive distance area                                                                                                                                                                                                                                                                                                                                                                                                                                                                                                                                                                                                                                                                                                                                                                                                                                                                                                                                                                                                                                                                                                                                                                                                                                                                                                                                                                                                                                                                                                                                                                                                                                                                                                                                                                                                                                                                                                                                                                                                                                                                                                          |
| 6  | Lauterbrunnen, «Stocki»        | 25.8 | É                     | É                       |      | É                       | State Main,                                                                                                                                                                                                                                                                                                                                                                                                                                                                                                                                                                                                                                                                                                                                                                                                                                                                                                                                                                                                                                                                                                                                                                                                                                                                                                                                                                                                                                                                                                                                                                                                                                                                                                                                                                                                                                                                                                                                                                                                                                                                                                                    |
|    | Undre Fuhren                   | 28.0 |                       |                         |      |                         |                                                                                                                                                                                                                                                                                                                                                                                                                                                                                                                                                                                                                                                                                                                                                                                                                                                                                                                                                                                                                                                                                                                                                                                                                                                                                                                                                                                                                                                                                                                                                                                                                                                                                                                                                                                                                                                                                                                                                                                                                                                                                                                                |
| 7  | Wengen, Wengwald               | 29.4 | É                     | Ę                       |      | É                       | HATCH SATURAL TO                                                                                                                                                                                                                                                                                                                                                                                                                                                                                                                                                                                                                                                                                                                                                                                                                                                                                                                                                                                                                                                                                                                                                                                                                                                                                                                                                                                                                                                                                                                                                                                                                                                                                                                                                                                                                                                                                                                                                                                                                                                                                                               |
| 8  | Wengen, Café Oberland          | 32.9 | É                     | Ę                       | É    | É                       | Michel Saladay, 23                                                                                                                                                                                                                                                                                                                                                                                                                                                                                                                                                                                                                                                                                                                                                                                                                                                                                                                                                                                                                                                                                                                                                                                                                                                                                                                                                                                                                                                                                                                                                                                                                                                                                                                                                                                                                                                                                                                                                                                                                                                                                                             |
|    | Hannegg                        | 35.1 |                       |                         |      |                         |                                                                                                                                                                                                                                                                                                                                                                                                                                                                                                                                                                                                                                                                                                                                                                                                                                                                                                                                                                                                                                                                                                                                                                                                                                                                                                                                                                                                                                                                                                                                                                                                                                                                                                                                                                                                                                                                                                                                                                                                                                                                                                                                |
| 9  | Mettla                         | 36.3 | Í                     |                         | É    | É                       | HATCH SATURAL TO                                                                                                                                                                                                                                                                                                                                                                                                                                                                                                                                                                                                                                                                                                                                                                                                                                                                                                                                                                                                                                                                                                                                                                                                                                                                                                                                                                                                                                                                                                                                                                                                                                                                                                                                                                                                                                                                                                                                                                                                                                                                                                               |
| 10 | Wixi                           | 38.9 | É                     | =                       | Ę    |                         | Chaire General Print                                                                                                                                                                                                                                                                                                                                                                                                                                                                                                                                                                                                                                                                                                                                                                                                                                                                                                                                                                                                                                                                                                                                                                                                                                                                                                                                                                                                                                                                                                                                                                                                                                                                                                                                                                                                                                                                                                                                                                                                                                                                                                           |
|    | Haaregg                        | 40.3 |                       |                         | Ę    |                         |                                                                                                                                                                                                                                                                                                                                                                                                                                                                                                                                                                                                                                                                                                                                                                                                                                                                                                                                                                                                                                                                                                                                                                                                                                                                                                                                                                                                                                                                                                                                                                                                                                                                                                                                                                                                                                                                                                                                                                                                                                                                                                                                |
|    | Moräne                         | 41.0 |                       |                         | Ę    |                         |                                                                                                                                                                                                                                                                                                                                                                                                                                                                                                                                                                                                                                                                                                                                                                                                                                                                                                                                                                                                                                                                                                                                                                                                                                                                                                                                                                                                                                                                                                                                                                                                                                                                                                                                                                                                                                                                                                                                                                                                                                                                                                                                |
| 11 | «Schoggistei»                  | 41.4 |                       |                         | Ę    |                         |                                                                                                                                                                                                                                                                                                                                                                                                                                                                                                                                                                                                                                                                                                                                                                                                                                                                                                                                                                                                                                                                                                                                                                                                                                                                                                                                                                                                                                                                                                                                                                                                                                                                                                                                                                                                                                                                                                                                                                                                                                                                                                                                |
|    |                                |      |                       |                         |      |                         |                                                                                                                                                                                                                                                                                                                                                                                                                                                                                                                                                                                                                                                                                                                                                                                                                                                                                                                                                                                                                                                                                                                                                                                                                                                                                                                                                                                                                                                                                                                                                                                                                                                                                                                                                                                                                                                                                                                                                                                                                                                                                                                                |

Die Reihenfolge der Auslage an den Verpflegungsposten!/Product presentation in above order! Von den Helfenden wird keine Verpflegung direkt in die Hand der Teilnehmenden abgegeben./Self-service for the

#### **ZIELVERPFLEGUNG**, FOOD UPON ARRIVAL

beim Zieldurchlauf at the summit

Sponser Isotonic, Rugenbräu alkoholfreies Bier, «Linzertörtli» Sponser Isotonic, Rugenbräu non alcoholic beer, Linzer tartlet Wasser und Bouillon Water and bouillon soup

unners.

Bitte Abfall nur bei den Verpflegungsposten entsorgen. Schütze die Natur, damit du sie auch weiterhin geniessen kannst.

Please dispose of waste only at the food stations / feeding areas.

#### LIQUID ENERGY PLUS Hochkonzentrierte Flüssig-

Energie mit Koffein. Energy gel enriched with caffeine.

#### LIQUID ENERGY SALTY

Flüssig-Energie mit einer Extraportion Salz. Energy gel with an extra portion of sodium.

#### COMPETITION - ORANGE

Gut verträglicher, säurefreier Durstlöscher mit Mineralstoffen und Kohlenhydraten. Well digestible and acid free sportdrink based on carbs and minerals for sport

performances

#### HIGH ENERGY BAR – APRICOT-VANILLA / SALTY+NUTS

Hochkonzentrierter Energieriegel.

Highly concentrated cereal bar.

#### LONG ENERGY – FRUITMIX

Gut verträglicher, säurefreier Durstlöscher mit 5% Protein. Well digestible and acid free sportdrink enriched with 5% of proteins.

#### CEREAL ENERGY BAR – STRAWBERRY

Getreideriegel mit fruchtigem Erdbeergeschmack.

Cereal bar with delicious strawberry flavour.

#### CEREAL ENERGY PLUS BAR -CRANBERRY

Cereal Sandwich-Riegel mit

hochwertigen Proteinen. Cereal Sandwich bar with high quality proteins.

"the Wall", km 26

#### CHECKPOINT CLOSING TIMES

The marathon course closes after the following final checkpoint times:

- Wengen Village (km 30.6)
   4 hrs 25 mins after your effective start
- Wengernalp (km 38.5)
  5 hrs 50 mins after your effective start