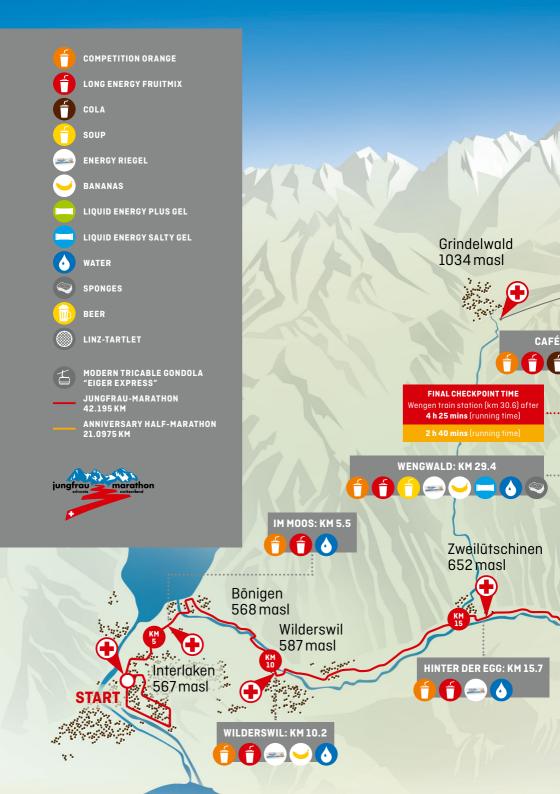

## WETTKAMPFVERPFLEGUNG PRODUCT RANGE

|    | Standort<br>Location           | km   | Competition<br>Orange | Long Energy<br>Fruitmix | Cola | <b>Bouillon</b><br>Soup | Energy Riegel<br>Energy Bar                                                                                                                                                                                                                                                                                                                                                                                                                                                                                                                                                                                                                                                                                                                                                                                                                                                                                                                                                                                                                                                                                                                                                                                                                                                                                                                                                                                                                                                                                                                                                                                                                                                                                                                                                                                                                                                                                                                                                                                                                                                                                                    |
|----|--------------------------------|------|-----------------------|-------------------------|------|-------------------------|--------------------------------------------------------------------------------------------------------------------------------------------------------------------------------------------------------------------------------------------------------------------------------------------------------------------------------------------------------------------------------------------------------------------------------------------------------------------------------------------------------------------------------------------------------------------------------------------------------------------------------------------------------------------------------------------------------------------------------------------------------------------------------------------------------------------------------------------------------------------------------------------------------------------------------------------------------------------------------------------------------------------------------------------------------------------------------------------------------------------------------------------------------------------------------------------------------------------------------------------------------------------------------------------------------------------------------------------------------------------------------------------------------------------------------------------------------------------------------------------------------------------------------------------------------------------------------------------------------------------------------------------------------------------------------------------------------------------------------------------------------------------------------------------------------------------------------------------------------------------------------------------------------------------------------------------------------------------------------------------------------------------------------------------------------------------------------------------------------------------------------|
| 1  | Interlaken, im Moos            | 5.5  | É                     | =                       |      |                         |                                                                                                                                                                                                                                                                                                                                                                                                                                                                                                                                                                                                                                                                                                                                                                                                                                                                                                                                                                                                                                                                                                                                                                                                                                                                                                                                                                                                                                                                                                                                                                                                                                                                                                                                                                                                                                                                                                                                                                                                                                                                                                                                |
| 2  | Wilderswil                     | 10.2 | =                     | =                       |      |                         | CENTRA DESCRIPTION OF THE PERSON OF THE PERS |
| 3  | Zweilütschinen, hinter der Egg | 15.7 | Ę                     | =                       |      |                         | Helica paradages 20                                                                                                                                                                                                                                                                                                                                                                                                                                                                                                                                                                                                                                                                                                                                                                                                                                                                                                                                                                                                                                                                                                                                                                                                                                                                                                                                                                                                                                                                                                                                                                                                                                                                                                                                                                                                                                                                                                                                                                                                                                                                                                            |
| 4  | Lauterbrunnen                  | 20.5 | É                     | =                       |      | É                       |                                                                                                                                                                                                                                                                                                                                                                                                                                                                                                                                                                                                                                                                                                                                                                                                                                                                                                                                                                                                                                                                                                                                                                                                                                                                                                                                                                                                                                                                                                                                                                                                                                                                                                                                                                                                                                                                                                                                                                                                                                                                                                                                |
| 5  | Trümmelbach                    | 23.1 | É                     | É                       |      |                         | Ositive distance area                                                                                                                                                                                                                                                                                                                                                                                                                                                                                                                                                                                                                                                                                                                                                                                                                                                                                                                                                                                                                                                                                                                                                                                                                                                                                                                                                                                                                                                                                                                                                                                                                                                                                                                                                                                                                                                                                                                                                                                                                                                                                                          |
| 6  | Lauterbrunnen, «Stocki»        | 25.8 | É                     | É                       |      | É                       | State Main,                                                                                                                                                                                                                                                                                                                                                                                                                                                                                                                                                                                                                                                                                                                                                                                                                                                                                                                                                                                                                                                                                                                                                                                                                                                                                                                                                                                                                                                                                                                                                                                                                                                                                                                                                                                                                                                                                                                                                                                                                                                                                                                    |
|    | Undre Fuhren                   | 28.0 |                       |                         |      |                         |                                                                                                                                                                                                                                                                                                                                                                                                                                                                                                                                                                                                                                                                                                                                                                                                                                                                                                                                                                                                                                                                                                                                                                                                                                                                                                                                                                                                                                                                                                                                                                                                                                                                                                                                                                                                                                                                                                                                                                                                                                                                                                                                |
| 7  | Wengen, Wengwald               | 29.4 | É                     | Ę                       |      | É                       | HATCH SATURAL TO                                                                                                                                                                                                                                                                                                                                                                                                                                                                                                                                                                                                                                                                                                                                                                                                                                                                                                                                                                                                                                                                                                                                                                                                                                                                                                                                                                                                                                                                                                                                                                                                                                                                                                                                                                                                                                                                                                                                                                                                                                                                                                               |
| 8  | Wengen, Café Oberland          | 32.9 | É                     | Ę                       | É    | É                       | Michel Saladay, 23                                                                                                                                                                                                                                                                                                                                                                                                                                                                                                                                                                                                                                                                                                                                                                                                                                                                                                                                                                                                                                                                                                                                                                                                                                                                                                                                                                                                                                                                                                                                                                                                                                                                                                                                                                                                                                                                                                                                                                                                                                                                                                             |
|    | Hannegg                        | 35.1 |                       |                         |      |                         |                                                                                                                                                                                                                                                                                                                                                                                                                                                                                                                                                                                                                                                                                                                                                                                                                                                                                                                                                                                                                                                                                                                                                                                                                                                                                                                                                                                                                                                                                                                                                                                                                                                                                                                                                                                                                                                                                                                                                                                                                                                                                                                                |
| 9  | Mettla                         | 36.3 | Í                     |                         | É    | É                       | HATCH SATURAL TO                                                                                                                                                                                                                                                                                                                                                                                                                                                                                                                                                                                                                                                                                                                                                                                                                                                                                                                                                                                                                                                                                                                                                                                                                                                                                                                                                                                                                                                                                                                                                                                                                                                                                                                                                                                                                                                                                                                                                                                                                                                                                                               |
| 10 | Wixi                           | 38.9 | É                     | =                       | Ę    |                         | Chaire General Print                                                                                                                                                                                                                                                                                                                                                                                                                                                                                                                                                                                                                                                                                                                                                                                                                                                                                                                                                                                                                                                                                                                                                                                                                                                                                                                                                                                                                                                                                                                                                                                                                                                                                                                                                                                                                                                                                                                                                                                                                                                                                                           |
|    | Haaregg                        | 40.3 |                       |                         | Ę    |                         |                                                                                                                                                                                                                                                                                                                                                                                                                                                                                                                                                                                                                                                                                                                                                                                                                                                                                                                                                                                                                                                                                                                                                                                                                                                                                                                                                                                                                                                                                                                                                                                                                                                                                                                                                                                                                                                                                                                                                                                                                                                                                                                                |
|    | Moräne                         | 41.0 |                       |                         | Ę    |                         |                                                                                                                                                                                                                                                                                                                                                                                                                                                                                                                                                                                                                                                                                                                                                                                                                                                                                                                                                                                                                                                                                                                                                                                                                                                                                                                                                                                                                                                                                                                                                                                                                                                                                                                                                                                                                                                                                                                                                                                                                                                                                                                                |
| 11 | «Schoggistei»                  | 41.4 |                       |                         | Ę    |                         |                                                                                                                                                                                                                                                                                                                                                                                                                                                                                                                                                                                                                                                                                                                                                                                                                                                                                                                                                                                                                                                                                                                                                                                                                                                                                                                                                                                                                                                                                                                                                                                                                                                                                                                                                                                                                                                                                                                                                                                                                                                                                                                                |
|    |                                |      |                       |                         |      |                         |                                                                                                                                                                                                                                                                                                                                                                                                                                                                                                                                                                                                                                                                                                                                                                                                                                                                                                                                                                                                                                                                                                                                                                                                                                                                                                                                                                                                                                                                                                                                                                                                                                                                                                                                                                                                                                                                                                                                                                                                                                                                                                                                |

Die Reihenfolge der Auslage an den Verpflegungsposten!/Product presentation in above order! Von den Helfenden wird keine Verpflegung direkt in die Hand der Teilnehmenden abgegeben./Self-service for the

#### **ZIELVERPFLEGUNG**, FOOD UPON ARRIVAL

beim Zieldurchlauf at the summit

Sponser Isotonic, Rugenbräu alkoholfreies Bier, «Linzertörtli» Sponser Isotonic, Rugenbräu non alcoholic beer, Linzer tartlet Wasser und Bouillon Water and bouillon soup

unners.

Bitte Abfall nur bei den Verpflegungsposten entsorgen. Schütze die Natur, damit du sie auch weiterhin geniessen kannst.

Please dispose of waste only at the food stations / feeding areas.

#### LIQUID ENERGY PLUS Hochkonzentrierte Flüssig-

Energie mit Koffein. Energy gel enriched with caffeine.

#### LIQUID ENERGY SALTY

Flüssig-Energie mit einer Extraportion Salz. Energy gel with an extra portion of sodium.

#### COMPETITION - ORANGE

Gut verträglicher, säurefreier Durstlöscher mit Mineralstoffen und Kohlenhydraten. Well digestible and acid free sportdrink based on carbs and minerals for sport

performances

#### HIGH ENERGY BAR – APRICOT-VANILLA / SALTY+NUTS

Hochkonzentrierter Energieriegel.

Highly concentrated cereal bar.

#### LONG ENERGY – FRUITMIX

Gut verträglicher, säurefreier Durstlöscher mit 5% Protein. Well digestible and acid free sportdrink enriched with 5% of proteins.

#### CEREAL ENERGY BAR – STRAWBERRY

Getreideriegel mit fruchtigem Erdbeergeschmack.

Cereal bar with delicious strawberry flavour.

#### CEREAL ENERGY PLUS BAR -CRANBERRY

Cereal Sandwich-Riegel mit

hochwertigen Proteinen. Cereal Sandwich bar with high quality proteins.

"the Wall", km 26