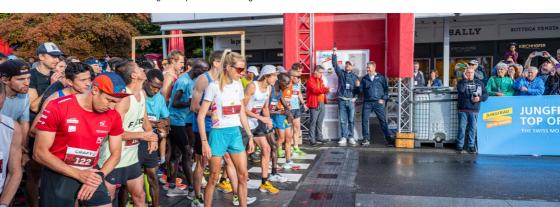

#### Emergency Phone No +41 33 828 71 55

An alarm can also be raised via radio by volunteers or a first-aid post in the vicinity. If there is no connection, call the Swiss national emergency phone No. 144. To enable precise localisation in an emergency, yellow safety flags (see image) with exact location details and coordinates are positioned at 250 to 500-metre intervals along the course. The organiser asks all runners, spectators and volunteers to note these location details and provide them in the event of an emergency.