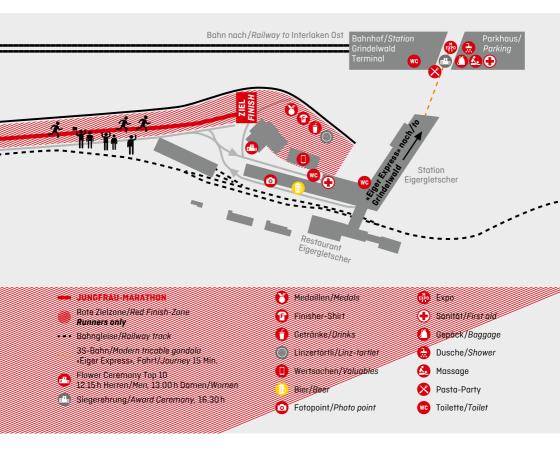

#### **FINISH LINE**

The finish line is on the station terrace at Eigergletscher. After the moraine, the course runs directly via the "Schoggistein" to the finish line.

#### **MEDAL**

Your medal is waiting for you!

#### FINISHER T-SHIRT

If you have completed the course within the time allowed you can pick up your hard-earned finisher T-shirt. It is not possible to exchange your pre-ordered size.

#### PHOTO POINT

Get a commemorative photo of yourself wearing your medal and finisher T-Shirt – with the iconic Eiger, Mönch and Jungfrau triple peaks as your quards of honour.

#### **(1)** BEVERAGES

Rehydrate, rehydrate, rehydrate – and munch a

#### SUMMIT BEER

Savour your well-earned, alcohol-free Rugenbräu beer.

#### VALUABLES/BAGGAGE

Pick up your valuables at the entrance of Eigergletscher station.

# PICKING UP PERSONAL ITEMS (OFFICIAL BAG): ELITE RUNNERS AND RUNNERS STAYING IN THE LAUTERBRUNNEN VALLEY

Elite runners with a red race number and runners staying in the Lauterbrunnen Valley (pink sticky label) can collect their belongings at the valuables desk at the finish.