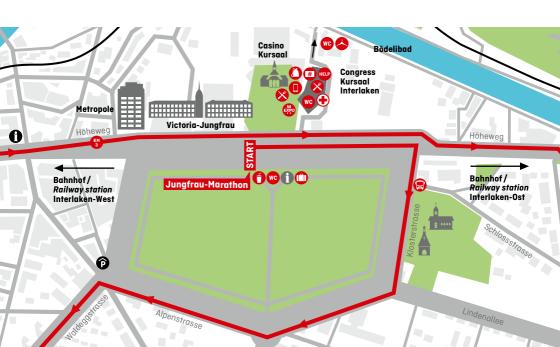

# **START IN INTERLAKEN**567 METRES ABOVE SEA LEVEL

#### START AT 08.30 H IN AN EASTERLY DIRECTION

Please go to your allocated start block 15 minutes before the start of the race.

Running direction

| BLOCK 6<br>expected<br>running time:<br>6:10 - 6:30 | BLOCK 5<br>expected<br>running time:<br>5:50 - 6:10 | BLOCK 4<br>expected<br>running time:<br>5:30 - 5:50 | BLOCK 3<br>expected<br>running time:<br>5:10 - 5:30 | BLOCK 2<br>expected<br>running time:<br>4:40 - 5:10 | BLOCK1<br>expected<br>running time:<br>bis 4:40 | Start:<br>08.30 h<br>Numbers<br>1-200 | TIMING |
|-----------------------------------------------------|-----------------------------------------------------|-----------------------------------------------------|-----------------------------------------------------|-----------------------------------------------------|-------------------------------------------------|---------------------------------------|--------|
| PACE-<br>MAKER<br>6:30                              | PACE-<br>MAKER<br>6:00                              | PACE-<br>MAKER<br>5:30                              |                                                     | PACE-<br>MAKER<br>5:00                              | PACE-<br>MAKER<br>4:30                          |                                       | START, |