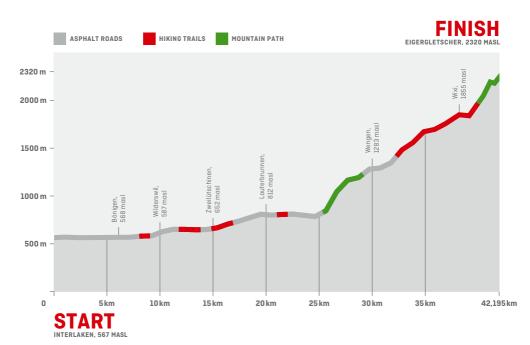

ates are positioned at 250 to 500-metre intervals along the course. The organiser asks all runners, spectators and volunteers to note these location details and provide them in the event of an emergency.

## LOST PROPERTY LIVE STREAM OFFICE/INFO DESK

#### Höhematte, Interlaken

Friday, 8 September 2023, 10.00 to 20.00 h Saturday, 9 September 2023, 06.15 to 08.30 h

#### **Grindelwald Terminal (baggage collection)**

Saturday, 9 September 2023: 12.00 to 20.00 h

Lost property can be collected from 11 September to 30 October 2023 at Strandbadstrasse 44. 3800 Interlaken, Tel. +41 33 827 62 90.

Share your run with your fans back home. A live stream will be available from 08.15 h. Follow the Junafrau-Marathon on our website. Youtube. Facebook and swiss-sport.tv.



### **ELEVATION PROFILE**







## WETTKAMPFVERPFLEGUNG PRODUCT RANGE

|    | Standort<br>Location           | km   | Competition<br>Orange | Long Energy<br>Fruitmix | Cola | <b>Bouillon</b><br>Soup | Energy Riegel<br>Energy Bar